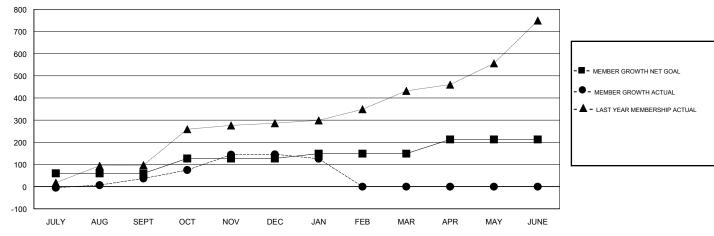

### LOCATION INDIA

**GMT CA** 

| Clubs                 |               |           |               | Members               |                           |                         |                                                    |
|-----------------------|---------------|-----------|---------------|-----------------------|---------------------------|-------------------------|----------------------------------------------------|
| RESULTS FOR 2017-2018 |               |           |               | RESULTS FOR 2017-2018 |                           |                         |                                                    |
| QUARTER               | NEW CLUB GOAL | NEW CLUBS | DROPPED CLUBS | QUARTER               | MEMBER GROWTH NET<br>GOAL | MEMBER GROWTH<br>ACTUAL | DROPPED<br>MEMBERS ACTUAL<br>(including transfers) |
| JULY/AUG/SEPT         | 2             | 9         | 0             | JULY/AUG/SEPT         | 60                        | 213                     | 176                                                |
| OCT/NOV/DEC           | 1             | 5         | 0             | OCT/NOV/DEC           | 67                        | 208                     | 82                                                 |
| JAN/FEB/MAR           | 1             | 0         | 0             | JAN/FEB/MAR           | 22                        | 5                       | 24                                                 |
| APR/MAY/JUNE          | 1             | 0         | 0             | APR/MAY/JUNE          | 64                        | 0                       | 0                                                  |

## GOALS AND ACTUAL MEMBERS CUMULATIVE

| DROPPED CLUBS: 0  DROPPED MEMBERS |     | 41 CLUBS OF 68 ADDED 1 OR MORE NEW MEMBERS | GENDER DISTRIBUTION  MALE 2,162 (81.55%)  FEMALE 489 (18.45%)  Women Percentage Fiscal Year Goal: 35% |     |
|-----------------------------------|-----|--------------------------------------------|-------------------------------------------------------------------------------------------------------|-----|
| DECEASED                          | 1   | CLICK HERE FOR CUMULATIVE                  | TOTAL FAMILY UNIT MEMBERS                                                                             | 533 |
| CLUB CANCELLED                    | 0   | MEMBERSHIP DATA                            |                                                                                                       | 070 |
| OTHER                             | 281 |                                            | FAMILY MEMBERS PAYING HALF DUES                                                                       | 270 |
| TOTAL                             | 282 |                                            |                                                                                                       |     |