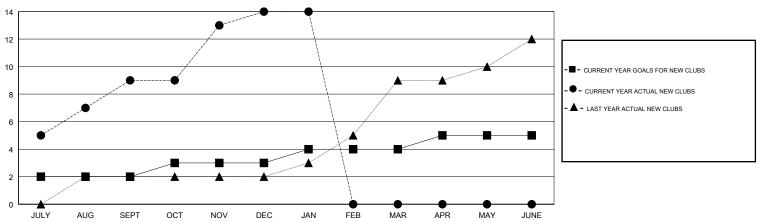

### LOCATION INDIA

**GMT CA** 

| Clubs                 |               |           |               | Members               |                           |                         |                                                    |
|-----------------------|---------------|-----------|---------------|-----------------------|---------------------------|-------------------------|----------------------------------------------------|
| RESULTS FOR 2017-2018 |               |           |               | RESULTS FOR 2017-2018 |                           |                         |                                                    |
| QUARTER               | NEW CLUB GOAL | NEW CLUBS | DROPPED CLUBS | QUARTER               | MEMBER GROWTH NET<br>GOAL | MEMBER GROWTH<br>ACTUAL | DROPPED<br>MEMBERS ACTUAL<br>(including transfers) |
| JULY/AUG/SEPT         | 2             | 9         | 0             | JULY/AUG/SEPT         | 60                        | 213                     | 176                                                |
| OCT/NOV/DEC           | 1             | 5         | 0             | OCT/NOV/DEC           | 67                        | 208                     | 82                                                 |
| JAN/FEB/MAR           | 1             | 0         | 0             | JAN/FEB/MAR           | 22                        | 5                       | 24                                                 |
| APR/MAY/JUNE          | 1             | 0         | 0             | APR/MAY/JUNE          | 64                        | 0                       | 0                                                  |

#### GOALS AND ACTUAL NEW CLUBS CUMULATIVE